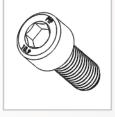

#### **BOLTS**

**Product Coverage:** Hex, Flange, Wheel, Allen CSK, Round Head, Sems, Carriage, Projection Weld and more.

Metric Series: M5 to M30 | Lengths: 10 mm to 300 mm

Inch Series: 1/4" to 1" | Lengths: 1/2" to 12"

**Grades:** 4.6 | 4.8 | 5.6 | 5.8 | 6.8 | 8.8 | 9.8 | 10.9 | 12.9