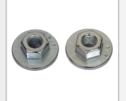

#### **NUTS**

Product Coverage: Flange, Hex, Castle, Slotted, Lock, Wheel, Square, Hex Weld, Prevailing

Torque, Square Weld, Domed Cap, Metal Inserted, T-Nut, Collars and more.

Metric Series: M5 to M48 | Cold & Hot Forged Inch Series: 1/4" to 2" | Cold & Hot Forged