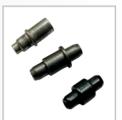

#### **STUDS**

Product Coverage: Standard & Special

Metric Series: M5 to M30 | Lengths: 10 mm to 300 mm

Inch Series: 1/4" to 1" | Lengths: 1/2" to 12"

**Grades:** 4.6 | 4.8 | 5.6 | 5.8 | 6.8 | 8.8 | 9.8 | 10.9 | 12.9