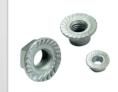

#### **NUTS**

Product Coverage: Flange, Hex, Castle, Slotted, Lock, Wheel, Square, Hex Weld, Prevailing

Torque, Square Weld, Domed Cap, Metal Inserted, T-Nut, Collars and more.

Metric Series: M5 to M48 | Cold & Hot Forged Inch Series: 1/4" to 2" | Cold & Hot Forged

**Grades:** 5 | 6 | 8 | 10 | 12