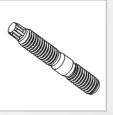

#### **STUDS**

Product Coverage: Standard & Special

Metric Series: M5 to M30 | Lengths: 10 mm to 300 mm

Inch Series: 1/4" to 1" | Lengths: 1/2" to 12"

**Grades:** 4.6 | 4.8 | 5.6 | 5.8 | 6.8 | 8.8 | 9.8 | 10.9 | 12.9