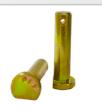

#### **STUDS**

Product Coverage: Standard & Special

Metric Series: M5 to M30 | Lengths: 10 mm to 300 mm

Inch Series: 1/4" to 1" | Lengths: 1/2" to 12"

**Grades:** 4.6 | 4.8 | 5.6 | 5.8 | 6.8 | 8.8 | 9.8 | 10.9 | 12.9

## **COLD FORMED SPECIALS**