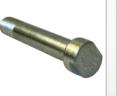

#### **BOLTS**

**Product Coverage:** Hex, Flange, Wheel, Allen CSK, Round Head, Sems, Carriage, Projection Weld and more.

Metric Series: M5 to M30 | Lengths: 10 mm to 300 mm

Inch Series: 1/4" to 1" | Lengths: 1/2" to 12"

#### **STUDS**

Product Coverage: Standard & Special

Metric Series: M5 to M30 | Lengths: 10 mm to 300 mm

Inch Series: 1/4" to 1" | Lengths: 1/2" to 12"

**Grades:** 4.6 | 4.8 | 5.6 | 5.8 | 6.8 | 8.8 | 9.8 | 10.9 | 12.9