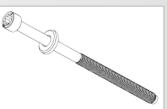

#### **STUDS**

Product Coverage: Standard & Special

Metric Series: M5 to M30 | Lengths: 10 mm to 300 mm

Inch Series: 1/4" to 1" | Lengths: 1/2" to 12"

**Grades:** 4.6 | 4.8 | 5.6 | 5.8 | 6.8 | 8.8 | 9.8 | 10.9 | 12.9