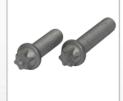

#### **BOLTS**

**Product Coverage:** Hex, Flange, Wheel, Allen CSK, Round Head, Sems, Carriage, Projection Weld and more.

Metric Series: M5 to M30 | Lengths: 10 mm to 300 mm

Inch Series: 1/4" to 1" | Lengths: 1/2" to 12"

**Grades:** 4.6 | 4.8 | 5.6 | 5.8 | 6.8 | 8.8 | 9.8 | 10.9 | 12.9