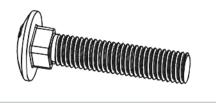

#### **BOLTS**

**Product Coverage:** Hex, Flange, Wheel, Allen CSK, Round Head, Sems, Carriage, Projection Weld and more.

Metric Series: M5 to M30 | Lengths: 10 mm to 300 mm

Inch Series: 1/4" to 1" | Lengths: 1/2" to 12"