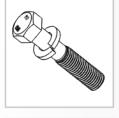

#### **BOLTS**

**Product Coverage:** Hex, Flange, Wheel, Allen CSK, Round Head, Sems, Carriage, Projection Weld and more.

Metric Series: M5 to M30 | Lengths: 10 mm to 300 mm

Inch Series: 1/4" to 1" | Lengths: 1/2" to 12"

**Grades:** 4.6 | 4.8 | 5.6 | 5.8 | 6.8 | 8.8 | 9.8 | 10.9 | 12.9