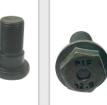

#### **BOLTS**

**Product Coverage:** Hex, Flange, Wheel, Allen CSK, Round Head, Sems, Carriage, Projection Weld and more.

Metric Series: M5 to M30 | Lengths: 10 mm to 300 mm

Inch Series: 1/4" to 1" | Lengths: 1/2" to 12"

**Grades:** 4.6 | 4.8 | 5.6 | 5.8 | 6.8 | 8.8 | 9.8 | 10.9 | 12.9