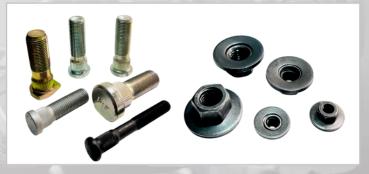

#### **NUTS**

Product Coverage: Flange, Hex, Castle, Slotted, Lock, Wheel, Square, Hex Weld, Prevailing

Torque, Square Weld, Domed Cap, Metal Inserted, T-Nut, Collars and more.

Metric Series: M5 to M48 | Cold & Hot Forged Inch Series: 1/4" to 2" | Cold & Hot Forged

#### **BOLTS**

**Product Coverage:** Hex, Flange, Wheel, Allen CSK, Round Head, Sems, Carriage, Projection Weld and more.

Metric Series: M5 to M30 | Lengths: 10 mm to 300 mm

Inch Series: 1/4" to 1" | Lengths: 1/2" to 12"

#### **STUDS**

Product Coverage: Standard & Special

Metric Series: M5 to M30 | Lengths: 10 mm to 300 mm

Inch Series: 1/4" to 1" | Lengths: 1/2" to 12"

**Grades:** 4.6 | 4.8 | 5.6 | 5.8 | 6.8 | 8.8 | 9.8 | 10.9 | 12.9

#### **WASHERS**

**Product Coverage:** Spring, Punched and more.