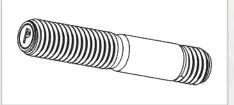

#### **STUDS**

Product Coverage: Standard & Special

Metric Series: M5 to M30 | Lengths: 10 mm to 300 mm

Inch Series: 1/4" to 1" | Lengths: 1/2" to 12"

**Grades:** 4.6 | 4.8 | 5.6 | 5.8 | 6.8 | 8.8 | 9.8 | 10.9 | 12.9