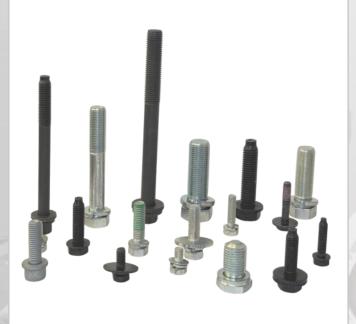

#### **BOLTS**

**Product Coverage:** Hex, Flange, Wheel, Allen CSK, Round Head, Sems, Carriage, Projection Weld and more.

Metric Series: M5 to M30 | Lengths: 10 mm to 300 mm

Inch Series: 1/4" to 1" | Lengths: 1/2" to 12"

**Grades:** 4.6 | 4.8 | 5.6 | 5.8 | 6.8 | 8.8 | 9.8 | 10.9 | 12.9

#### **STUDS**

Product Coverage: Standard & Special

Metric Series: M5 to M30 | Lengths: 10 mm to 300 mm

Inch Series: 1/4" to 1" | Lengths: 1/2" to 12"

**Grades:** 4.6 | 4.8 | 5.6 | 5.8 | 6.8 | 8.8 | 9.8 | 10.9 | 12.9