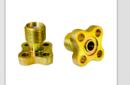

#### **NUTS**

Product Coverage: Flange, Hex, Castle, Slotted, Lock, Wheel, Square, Hex Weld, Prevailing

Torque, Square Weld, Domed Cap, Metal Inserted, T-Nut, Collars and more.

Metric Series: M5 to M48 | Cold & Hot Forged Inch Series: 1/4" to 2" | Cold & Hot Forged

#### **WASHERS**

**Product Coverage:** Spring, Punched and more.