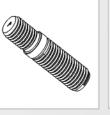

#### **STUDS**

Product Coverage: Standard & Special

Metric Series: M5 to M30 | Lengths: 10 mm to 300 mm

Inch Series: 1/4" to 1" | Lengths: 1/2" to 12"

**Grades:** 4.6 | 4.8 | 5.6 | 5.8 | 6.8 | 8.8 | 9.8 | 10.9 | 12.9