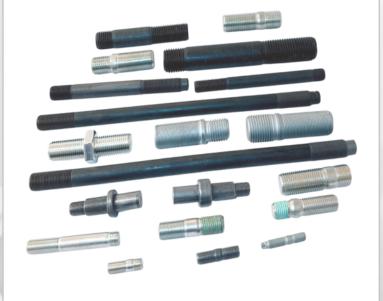

#### **STUDS**

Product Coverage: Standard & Special

Metric Series: M5 to M30 | Lengths: 10 mm to 300 mm

Inch Series: 1/4" to 1" | Lengths: 1/2" to 12"

**Grades:** 4.6 | 4.8 | 5.6 | 5.8 | 6.8 | 8.8 | 9.8 | 10.9 | 12.9