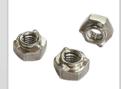

#### **NUTS**

Product Coverage: Flange, Hex, Castle, Slotted, Lock, Wheel, Square, Hex Weld, Prevailing

Torque, Square Weld, Domed Cap, Metal Inserted, T-Nut, Collars and more.

Metric Series: M5 to M48 | Cold & Hot Forged Inch Series: 1/4" to 2" | Cold & Hot Forged