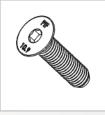

#### **BOLTS**

**Product Coverage:** Hex, Flange, Wheel, Allen CSK, Round Head, Sems, Carriage, Projection Weld and more.

Metric Series: M5 to M30 | Lengths: 10 mm to 300 mm

Inch Series: 1/4" to 1" | Lengths: 1/2" to 12"

**Grades:** 4.6 | 4.8 | 5.6 | 5.8 | 6.8 | 8.8 | 9.8 | 10.9 | 12.9