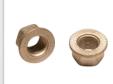

#### **STUDS**

Product Coverage: Standard & Special

Metric Series: M5 to M30 | Lengths: 10 mm to 300 mm

Inch Series: 1/4" to 1" | Lengths: 1/2" to 12"

**Grades:** 4.6 | 4.8 | 5.6 | 5.8 | 6.8 | 8.8 | 9.8 | 10.9 | 12.9

#### **WASHERS**

**Product Coverage:** Spring, Punched and more.