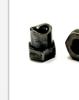

#### **STUDS**

Product Coverage: Standard & Special

Metric Series: M5 to M30 | Lengths: 10 mm to 300 mm

Inch Series: 1/4" to 1" | Lengths: 1/2" to 12"

**Grades:** 4.6 | 4.8 | 5.6 | 5.8 | 6.8 | 8.8 | 9.8 | 10.9 | 12.9