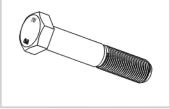

#### **BOLTS**

**Product Coverage:** Hex, Flange, Wheel, Allen CSK, Round Head, Sems, Carriage, Projection Weld and more.

Metric Series: M5 to M30 | Lengths: 10 mm to 300 mm

Inch Series: 1/4" to 1" | Lengths: 1/2" to 12"

**Grades:** 4.6 | 4.8 | 5.6 | 5.8 | 6.8 | 8.8 | 9.8 | 10.9 | 12.9