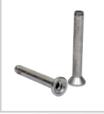

#### **BOLTS**

**Product Coverage:** Hex, Flange, Wheel, Allen CSK, Round Head, Sems, Carriage, Projection Weld and more.

Metric Series: M5 to M30 | Lengths: 10 mm to 300 mm

Inch Series: 1/4" to 1" | Lengths: 1/2" to 12"

**Grades:** 4.6 | 4.8 | 5.6 | 5.8 | 6.8 | 8.8 | 9.8 | 10.9 | 12.9