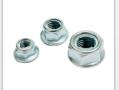

#### **NUTS**

Product Coverage: Flange, Hex, Castle, Slotted, Lock, Wheel, Square, Hex Weld, Prevailing

Torque, Square Weld, Domed Cap, Metal Inserted, T-Nut, Collars and more.

Metric Series: M5 to M48 | Cold & Hot Forged Inch Series: 1/4" to 2" | Cold & Hot Forged

**Grades:** 5 | 6 | 8 | 10 | 12