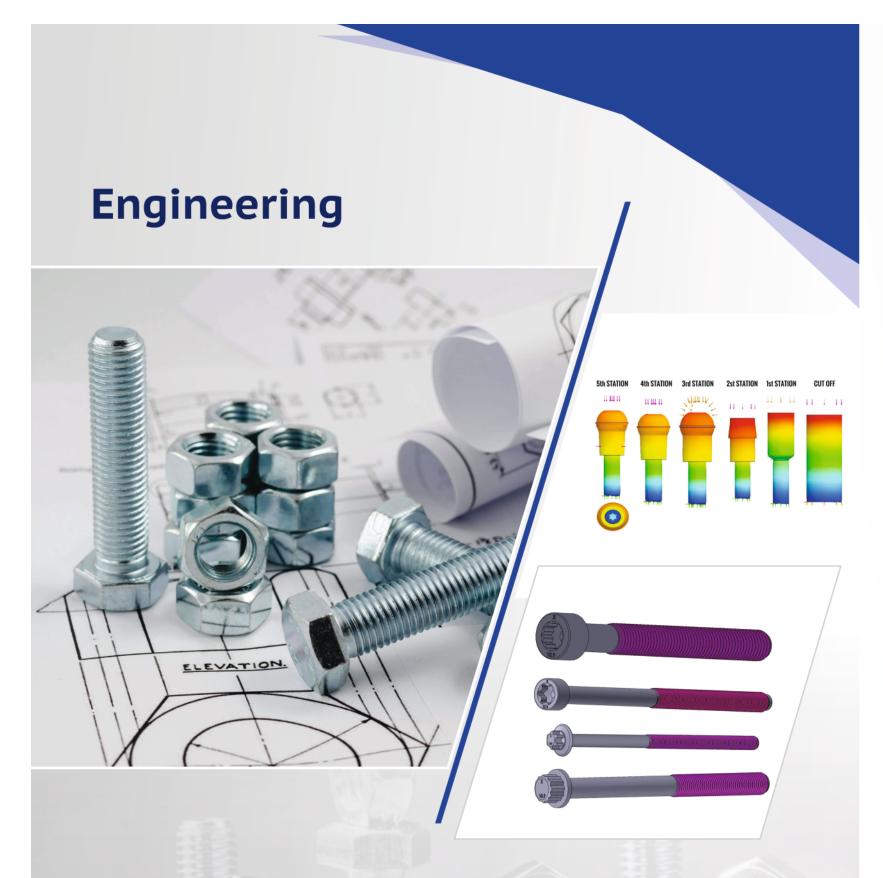

We have a skilled and experienced engineering team, with separate teams dedicated to the Nuts category, the Bolts and Studs categories, and the Machined Components category. Each team brings decades of expertise in their respective fields, capable of designing and developing new products, including tool design. The engineering teams are equipped with design and modelling software, such as AutoCAD (2D) and SolidWorks (3D), to create detailed and accurate models of our products.

Once a new product is requested, we reassess the existing methods and processes to reset our thinking. By doing so, we will be able to break free from fixed concepts and come up with fresh ideas to achieve the goal of the product.